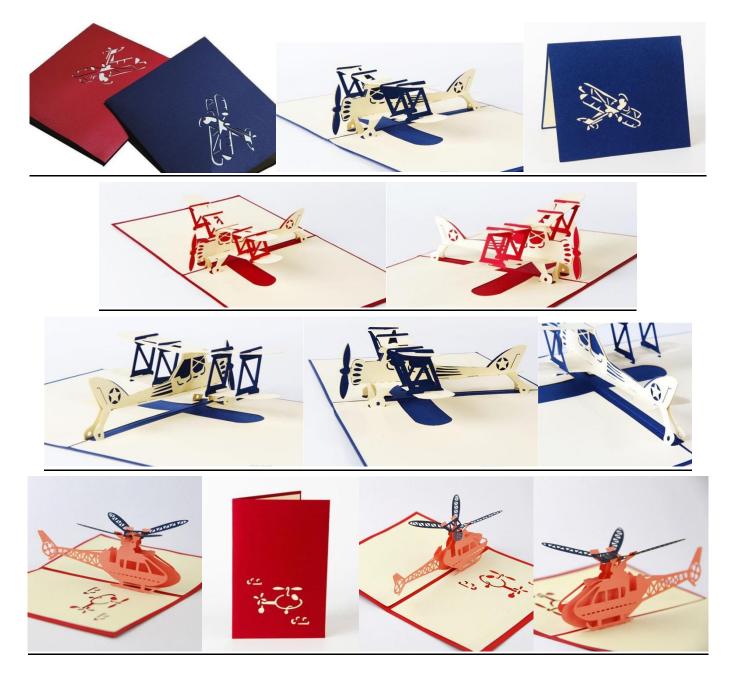

#### Handmade Vintage Airplane and Helicopter Greeting Cards - 3D Pop Up

Multi-use Card - No message inside or out, personalize on your own

### Available in the following options:

Blue – Airplane

Red – Airplane

Red Card - Orange Helicopter

### Handmade Vintage Airplane and Helicopter Greeting Cards - 3D Pop Up

### Available in the following colors:

Blue – Airplane

Red – Airplane

Red Card - Orange Helicopter